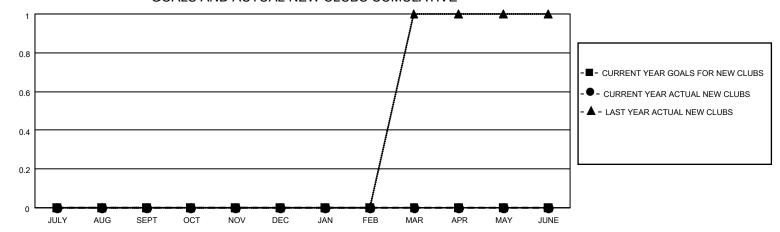

#### GOALS AND ACTUAL NEW CLUBS CUMULATIVE

## District 22 D

| Clubs         |               |             |               | Members               |                         |                         |                                                    |  |
|---------------|---------------|-------------|---------------|-----------------------|-------------------------|-------------------------|----------------------------------------------------|--|
|               | RESULTS FOR   | R 2020-2021 |               | RESULTS FOR 2020-2021 |                         |                         |                                                    |  |
| QUARTER       | NEW CLUB GOAL | NEW CLUBS   | DROPPED CLUBS | QUARTER MEM           | IBER GROWTH NET<br>GOAL | MEMBER GROWTH<br>ACTUAL | DROPPED<br>MEMBERS ACTUAL<br>(including transfers) |  |
| JULY/AUG/SEPT | 0             | 0           | 0             | JULY/AUG/SEPT         | 0                       | 34                      | 29                                                 |  |
| OCT/NOV/DEC   | 0             | 0           | 0             | OCT/NOV/DEC           | 0                       | 24                      | 45                                                 |  |
| JAN/FEB/MAR   | 0             | 0           | 0             | JAN/FEB/MAR           | 0                       | 18                      | 11                                                 |  |
| APR/MAY/JUNE  | 0             | 0           | 0             | APR/MAY/JUNE          | 0                       | 5                       | 9                                                  |  |