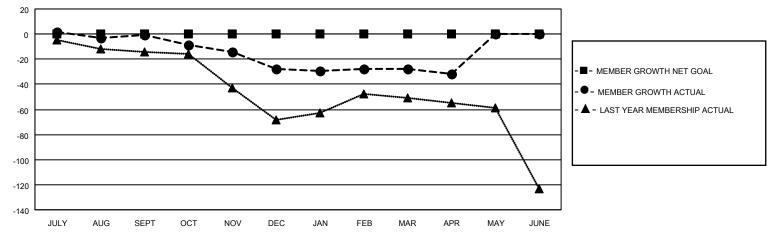

#### GOALS AND ACTUAL MEMBERS CUMULATIVE

| DROPPED CLUBS: 0 |    | 16 CLUBS OF 36 ADDED 1 OR MORE NEW MEMBERS | GENDER DISTRIBUTION               |              |     |
|------------------|----|--------------------------------------------|-----------------------------------|--------------|-----|
|                  |    | NEW MEMBERO                                | MALE                              | 753 (62.70%) |     |
| <u> </u>         |    |                                            | FEMALE                            | 448 (37.30%) |     |
| DROPPED MEMBERS  |    |                                            |                                   | ,            |     |
| DECEASED         | 21 | CLICK HERE FOR CUMULATIVE                  | TOTAL FAMILY UNIT MEMBERS         |              | 242 |
| CLUB CANCELLED   | 0  | MEMBERSHIP DATA                            |                                   |              |     |
| OTHER            | 73 |                                            | FAMILY MEMBERS PAYING HALF 1 DUES |              | 123 |
| TOTAL            | 94 |                                            |                                   |              |     |

## District 22 D

| Clubs         |               |             |               | Members               |                         |                         |                                                    |  |
|---------------|---------------|-------------|---------------|-----------------------|-------------------------|-------------------------|----------------------------------------------------|--|
|               | RESULTS FOR   | R 2020-2021 |               | RESULTS FOR 2020-2021 |                         |                         |                                                    |  |
| QUARTER       | NEW CLUB GOAL | NEW CLUBS   | DROPPED CLUBS | QUARTER MEM           | IBER GROWTH NET<br>GOAL | MEMBER GROWTH<br>ACTUAL | DROPPED<br>MEMBERS ACTUAL<br>(including transfers) |  |
| JULY/AUG/SEPT | 0             | 0           | 0             | JULY/AUG/SEPT         | 0                       | 34                      | 29                                                 |  |
| OCT/NOV/DEC   | 0             | 0           | 0             | OCT/NOV/DEC           | 0                       | 24                      | 45                                                 |  |
| JAN/FEB/MAR   | 0             | 0           | 0             | JAN/FEB/MAR           | 0                       | 18                      | 11                                                 |  |
| APR/MAY/JUNE  | 0             | 0           | 0             | APR/MAY/JUNE          | 0                       | 5                       | 9                                                  |  |